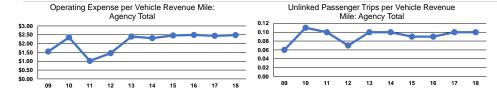

Unlinked Trips per

2.0

2.0

Vehicle Revenue Hour

0.1

0.1

**Modal Characteristics** 

#### Service Efficiency Service Effectiveness **Operating Expenses** Operating Expenses per Operating Expenses per per Unlinked Unlinked Trips per Vehicle Revenue Mile Vehicle Revenue Hour Passenger Trip Vehicle Revenue Mile Mode Mode Demand Response \$2.48 \$47.72 Demand Response \$23.72 Total \$2.48 \$47.72 \$23.72