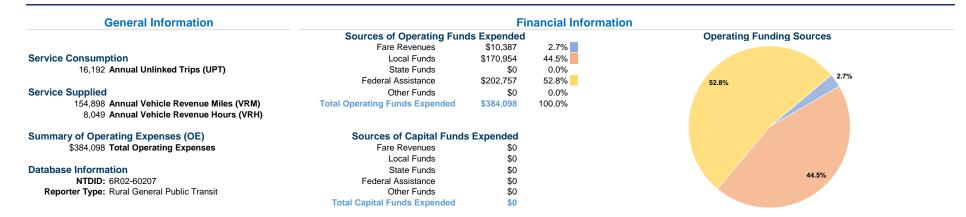

## **Vehicles Operated** at Maximum Service

|                 | Directly | Purchased      | Operating | Fare     | Uses of Capital             | Annual Vehicle | Annual Vehicle |
|-----------------|----------|----------------|-----------|----------|-----------------------------|----------------|----------------|
| Mode            | Operated | Transportation | Expenses  | Revenues | Funds Annual Unlinked Trips | Revenue Miles  | Revenue Hours  |
| Demand Response | 11       | -              | \$384,098 | \$10,387 | \$0 16,192                  | 154,898        | 8,049          |
| Total           | 11       | -              | \$384,098 | \$10,387 | <b>\$0</b> 16,192           | 154,898        | 8,049          |